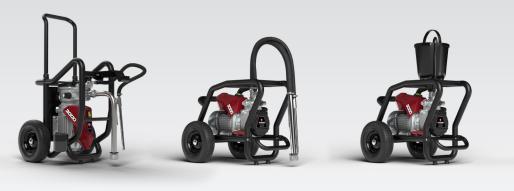

### **MULTI-POSITION CART**

- High Rider with rigid suction set
- Low Rider with flexible suction set
- Low Rider with hopper accessory (hopper sold separately - P/N 341267)

INCLUDES THE ELITE LIFETIME WARRANTY ON THE HYDRAULIC FLUID PUMP