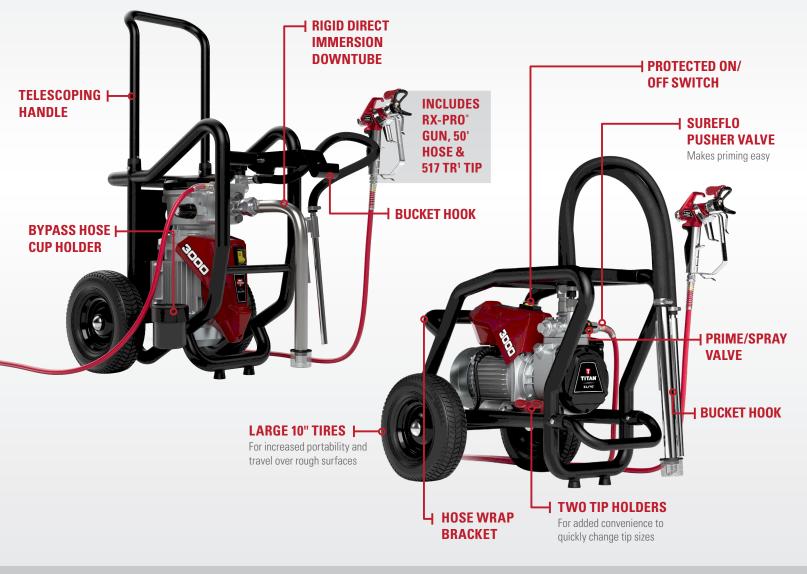

#### ■ PermaStroke Technology<sup>™</sup>

• No piston or packings, cylinder or clutch to wear or burn out

- Delivers top performance at pressures from 300 to 3300 psi and when using small or large tip sizes
- Eliminates deadband delivering a consistent fan pattern optimizing finish quality
- Field serviceable with only two cartridgestyle wear parts that change in only 5 minutes
- Features the Sureflo<sup>™</sup> pusher valve that makes priming easy
- Perfect for spraying coatings prone to shearing

#### Smart Design

- Extremely reliable mechanical pressure control
- Multi-position cart allows for a low rider siphon or high rider direct immersion set-up
- Roll-bar style cart protects the sprayer from jobsite and vehicle wear and tear
- Large 10-inch tires make it easy to maneuver around the jobsite

### **MULTI-POSITION CART**

- High Rider with rigid suction set
- Low Rider with flexible suction set
- Low Rider with hopper accessory (hopper sold separately - P/N 341267)

INCLUDES THE ELITE LIFETIME WARRANTY ON THE HYDRAULIC FLUID PUMP